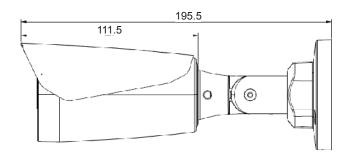

|
|         | White Balance           | ATW / MWB/GRAY WORLD                                     |
|         | BLC                     | Support                                                  |
|         | Image enhance           | contrast, sharpness, saturate, 3DNR, 2DNR, DWDR          |
|         | Language                | English, Chinese                                         |
| General | Power Supply            | 12VDC ± 10 %;                                            |
|         | Operating<br>Conditions | (-20° C to 50° C), Humidity 90% or less (non-condensing) |
|         | Protection level        | IP66                                                     |
|         | Power<br>Consumption    | Max. 3W (Max.3W with light on)                           |

## Dimensions