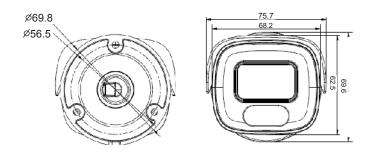

|
|         | White Balance           | ATW / MWB/GRAY WORLD                                     |
|         | BLC                     | Support                                                  |
|         | Image enhance           | contrast, sharpness, saturate, 3DNR, 2DNR, DWDR          |
|         | Language                | English, Chinese                                         |
| General | Power Supply            | 12VDC ± 10 %;                                            |
|         | Operating<br>Conditions | (-20° C to 50° C), Humidity 90% or less (non-condensing) |
|         | Protection level        | IP66                                                     |
|         | Power<br>Consumption    | Max. 3W (Max.3W with light on)                           |

## Dimensions